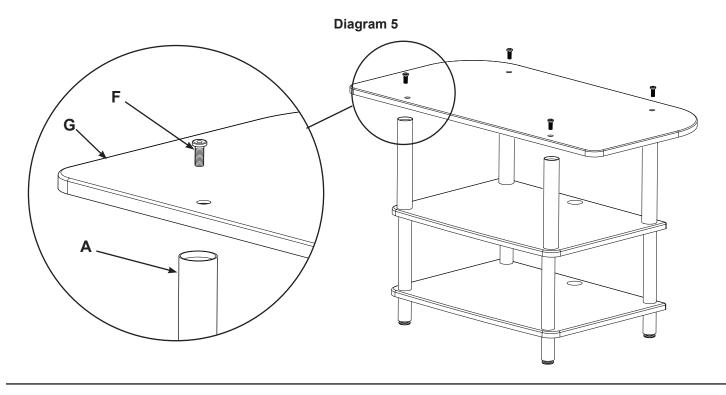

# Step 5 - Add Top Shelf

Place the Top Shelf (**G**) on the four 9" Pillars (**A**); then, using the four Top Bolts (**F**), secure the Top Shelf to the 9" Pillars.

Step 6 - Install Wire Hole Bushings

Press a Wire Hole Bushing (**D**) into each of the holes in the back of the Lower Shelves (**H**).